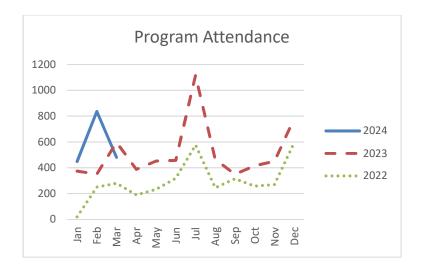

Outside Use of Meeting Room         | 146     | 19    | 16    | 17    |     |     |     |     |     |     |     |     |     | 52     |
| Outside Library Visits              | 7       | 0     | 1     | 4     |     |     |     |     |     |     |     |     |     | 5      |
| Outside Library Visits Patron Count | 284     | 0     | 34    | 112   |     |     |     |     |     |     |     |     |     | 146    |
|                                     |         |       |       |       |     |     |     |     |     |     |     |     |     | 0      |
| New Members                         | 394     | 24    | 45    | 39    |     |     |     |     |     |     |     |     |     | 108    |

## Ebooks:

January: 2312February: 2125March: 2317

## Statistical Graphs

## Circulation



## Program Attendance



## Door count



#### **Director's Report April 2024**

#### Collection:

• Some books were regrettably water-damaged after a damaged plant base allowed water to leak through. We have corrected the issue, moved the plant, and withdrew and replaced items as appropriate.

#### Facilities:

- The town is installing a fence around the police parking lot, just past our parking lot. No disruption is anticipated.
- Town maintenance has indicated the cooling system is not working, and will be repaired soon. The library is warm on warm days because of this.

#### Financial:

- We were granted a grant to add handicapped doors to our bathrooms and install new booths in the bathroom. The next step is a community conversation which I plan to do in May.
- Our Workers Comp audit indicates we owe about