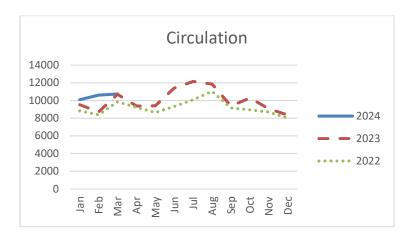

## Statistical Graphs

## Circulation

## Statistics March 2023

|                                     | 2023    | Jan   | Feb   | Mar   | Apr | May | Jun | Jul | Aug | Sep | Oct | Nov | Dec | YTD    |
|-------------------------------------|---------|-------|-------|-------|-----|-----|-----|-----|-----|-----|-----|-----|-----|--------|
| Patron Count                        | 50,639  | 4394  | 4571  | 4080  |     |     |     |     |     |     |     |     |     | 13,045 |
| Circulation                         | 120,222 | 10090 | 10612 | 10739 |     |     |     |     |     |     |     |     |     | 31,441 |
| Reference requests - librarians     | 3,150   | 300   | 325   | 300   |     |     |     |     |     |     |     |     |     | 925    |
| Reference requests - circ desk      | 2,400   | 200   | 250   | 250   |     |     |     |     |     |     |     |     |     | 700    |
| PC Usage                            | 2,888   | 213   | 231   | 279   |     |     |     |     |     |     |     |     |     | 723    |
| I.L.L.s received                    | 10,840  | 921   | 916   | 938   |     |     |     |     |     |     |     |     |     | 2,775  |
| I.L.L.s sent                        | 12,179  | 1153  | 1016  | 1036  |     |     |     |     |     |     |     |     |     | 3,205  |
| Programs                            |         |       |       |       |     |     |     |     |     |     |     |     |     | 0      |
| Baby Toddler                        | 0       | 0     | 0     | 0     |     |     |     |     |     |     |     |     |     | 0      |
| Baby Toddler Patron Count           | 0       | 0     | 0     | 0     |     |     |     |     |     |     |     |     |     | 0      |
| Juvenile                            | 161     | 14    | 14    | 13    |     |     |     |     |     |     |     |     |     | 41     |
| Juvenile Patron Count               | 3,459   | 338   | 358   | 255   |     |     |     |     |     |     |     |     |     | 951    |
| TEEN                                | 69      | 6     | 5     | 6     |     |     |     |     |     |     |     |     |     | 17     |
| TEEN Patron Count                   | 354     | 23    | 19    | 28    |     |     |     |     |     |     |     |     |     | 70     |
| Adult                               | 27      | 4     | 5     | 6     |     |     |     |     |     |     |     |     |     | 15     |
| Adult Patron Count                  | 182     | 44    | 29    | 40    |     |     |     |     |     |     |     |     |     | 113    |
| Family                              | 47      | 0     | 2     | 0     |     |     |     |     |     |     |     |     |     | 2      |
| Family Patron Count                 | 1,458   | 0     | 353   | 0     |     |     |     |     |     |     |     |     |     | 353    |
| Outside Use of Meeting Room         | 146     | 19    | 16    | 17    |     |     |     |     |     |     |     |     |     | 52     |
| Outside Library Visits              | 7       | 0     | 1     | 4     |     |     |     |     |     |     |     |     |     | 5      |
| Outside Library Visits Patron Count | 284     | 0     | 34    | 112   |     |     |     |     |     |     |     |     |     | 146    |
|                                     |         |       |       |       |     |     |     |     |     |     |     |     |     | 0      |
| New Members                         | 394     | 24    | 45    | 39    |     |     |     |     |     |     |     |     |     | 108    |