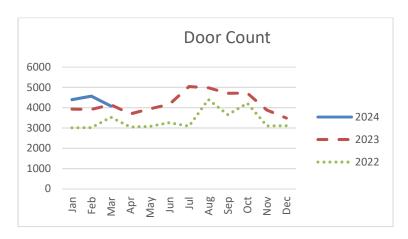

eting Room         | 146     | 19    | 16    | 17    |     |     |     |     |     |     |     |     |     | 52     |
| Outside Library Visits              | 7       | 0     | 1     | 4     |     |     |     |     |     |     |     |     |     | 5      |
| Outside Library Visits Patron Count | 284     | 0     | 34    | 112   |     |     |     |     |     |     |     |     |     | 146    |
|                                     |         |       |       |       |     |     |     |     |     |     |     |     |     | 0      |
| New Members                         | 394     | 24    | 45    | 39    |     |     |     |     |     |     |     |     |     | 108    |

## Ebooks:

January: 2312February: 2125March: 2317

## Statistical Graphs

## Circulation



## Program Attendance



## Door count



#### **Director's Report April 2024**

#### Collection:

• Some books were regrettably water-damaged after a damaged plant base allowed water to leak through. We have corrected the issue, moved the plant, and withdrew and replaced items as appropriate.

#### Facilities:

- The town is installing a fence around the police parking lot, just past our parking lot. No disruption is anticipated.
- Town maintenance has indicated the cooling system is not working, and will be repaired soon. The library is warm on warm days because of this.

#### Financial:

- We were granted a grant to add handicapped doors to our bathrooms and install new booths in the bathroom. The next step is a community conversation which I plan to do in May.
- Our Workers Comp audit indicates we owe about 3000 more on this